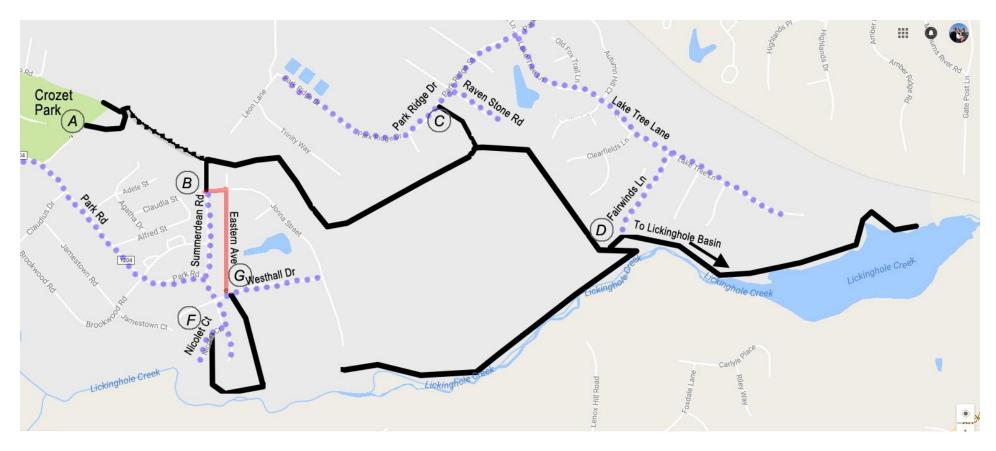

## **Entrances to the Trail**

**A:** In the northeast corner of Claudius Crozet Park, around the Dog Park. GPS Coordinates: N38° 03.845' W78° 41.520'

**B:** At the north end of Summerdean Road, in Westhall. Look for a paved pathway between two houses. GPS Coordinates: N38° 03.742' W78° 41.262'

**C:** From Park Ridge Drive, in Foothill Crossing. Look for the trail sign just past Raven Stone Road. GPS Coordinates: N38° 03.879' W78° 40.775'

**D:** At the southern end of Fairwinds Lane, in Western Ridge. GPS Coordinates: N38° 03.671' W78° 40.403' **F:** From Nicolet Court, in Westhall. Look for the trail sign on the left side of the street.

GPS Coordinates: N38° 03.497' W78° 41.252'

**G:** At the intersection of Westhall Drive and Eastern Avenue, near the entrance to Westlake. Trail sign marks entrance through the woods. GPS Coordinates: N38° 03.555' W78° 41.199'